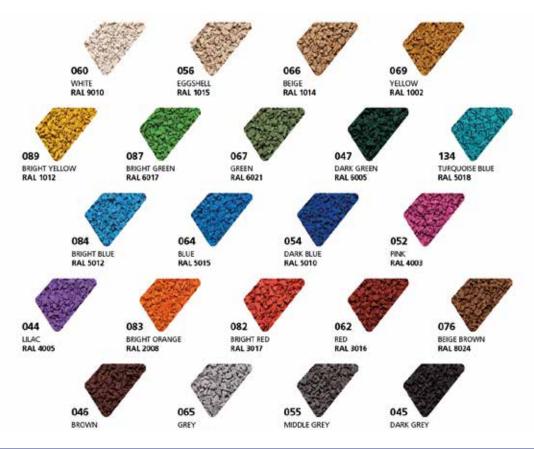

### Wet Pour Rubber - colour options

Wet-pour rubber surfacing is extremely versatile and bespoke designs and themes are easily achievable using the wide range of colours that we offer.

Wet pour rubber is also a safer surface to use around play equipment or climbing walls as it helps to absorb impact from falls from heights, minimising the risk of injury. We'll offer a range of surface depths and will advise you on the correct depth needed to suit the fall height requirements of the playground equipment it is surrounding.