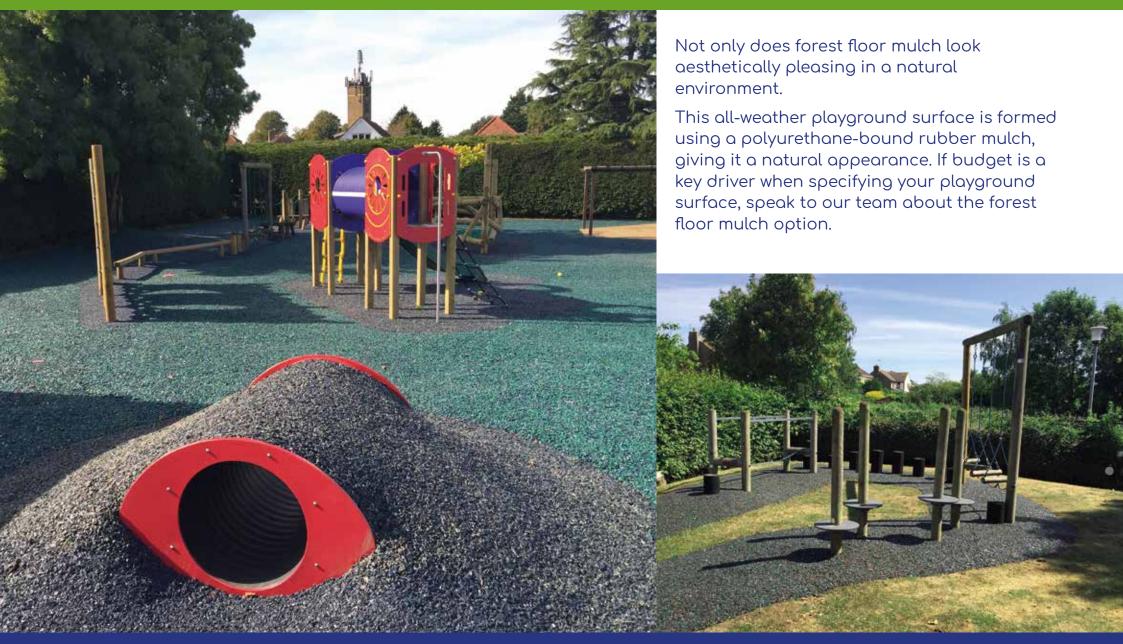

and designs.

We've created hopscotch grids and racetracks to give children stimulation for active play and the chance to hone fine motor skills and coordination as they enjoy brightly coloured flooring activities.





### Wet Pour Rubber - colour options

Wet-pour rubber surfacing is extremely versatile and bespoke designs and themes are easily achievable using the wide range of colours that we offer.

Wet pour rubber is also a safer surface to use around play equipment or climbing walls as it helps to absorb impact from falls from heights, minimising the risk of injury. We'll offer a range of surface depths and will advise you on the correct depth needed to suit the fall height requirements of the playground equipment it is surrounding.





### Forest Floor Mulch playground surfacing



### Artificial Grass play area surfaces



A growing number of UK schools and nurseries are creating artificial grass play areas for their pupils. There are many benefits as to why artificial is better than the real thing.

Made from synthetic materials designed to imitate the look and feel of natural grass, this surfacing is incredibly low-maintenance with very high durability.

Unlike natural grass, synthetic turf does not require watering, mowing, or fertilizing, making it a convenient option for busy playgrounds. The surface can be used in all weather conditions, providing a consistent playing surface year-round – even during the wet winter term!

It's also a great alternative in areas where natural grass would struggle to thrive and opens up a new area for activity, especially in sm