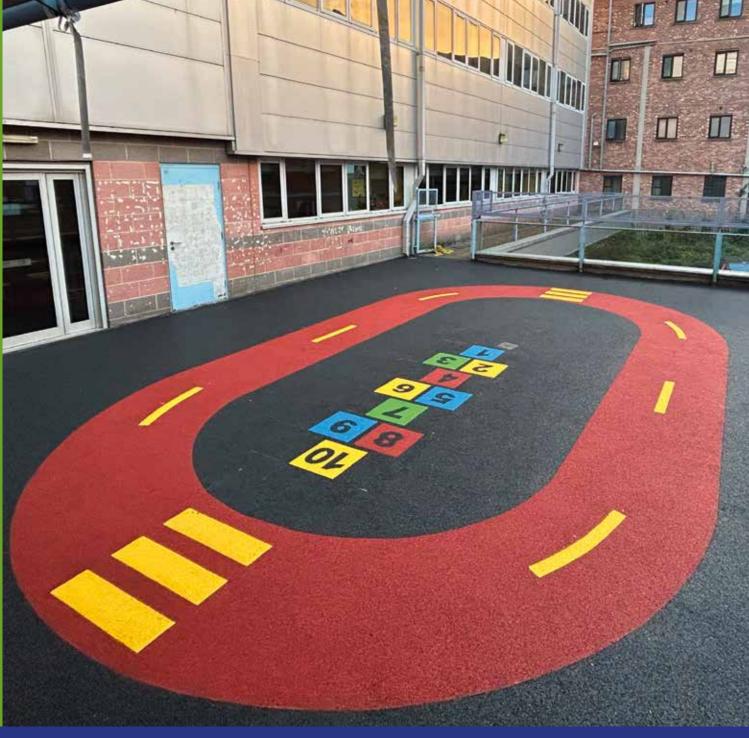

All the schools and nurseries we work with have loved the fact that surfaces can be laid in many colours and designs.

We've created hopscotch grids and racetracks to give children stimulation for active play and the chance to hone fine motor skills and coordination as they enjoy brightly coloured flooring activities.