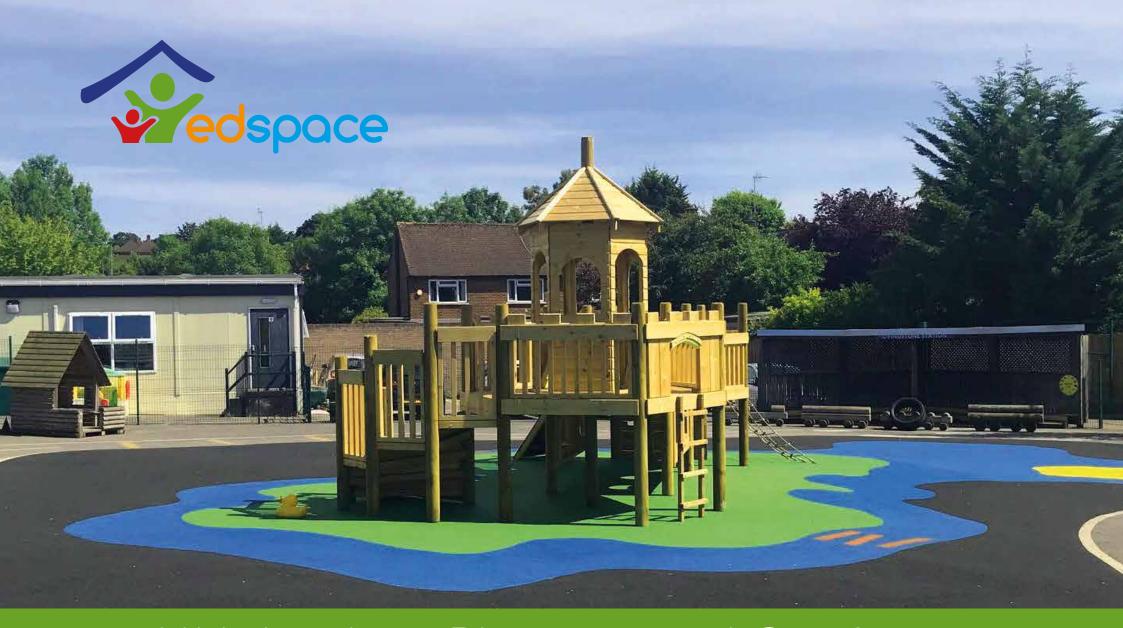

# Wet Pour Rubber playground surfaces

Our wet-pour rubber surface is hugely popular in education establishments across the UK as it provides an impact absorbing surface and makes the area a safer place in which to play.

### Wet Pour Rubber - colour options

Wet-pour rubber surfacing is extremely versatile and bespoke designs and themes are easily achievable using the wide range of colours that we offer.

Wet pour rubber is also a safer surface to use around play equipment or climbing walls as it helps to absorb impact from falls from heights, minimising the risk of injury. We'll offer a range of surface depths and will advise you on the correct depth needed to suit the fall height requirements of the playground equipment it is surrounding.