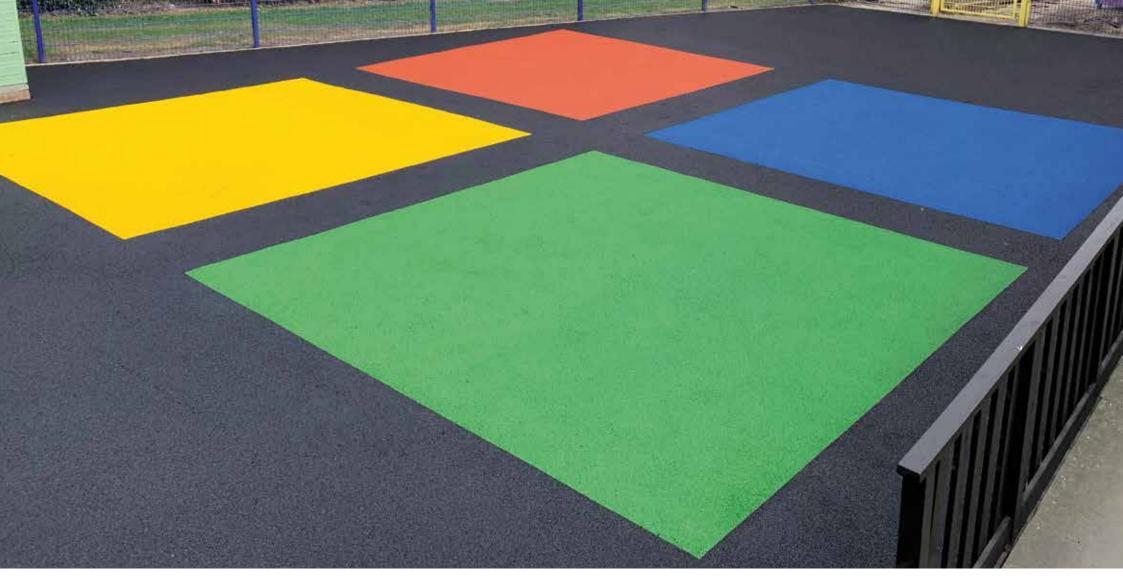

### Wet Pour Rubber - colour options

Wet-pour rubber surfacing is extremely versatile and bespoke designs and themes are easily achievable using the wide range of colours that we offer.

Wet pour rubber is also a safer surface to use around play equipment or climbing walls as it helps to absorb impact from falls from heights, minimising the risk of injury. We'll offer a range of surface depths and will advise you on the correct depth needed to suit the fall height requirements of the playground equipment it is surrounding.