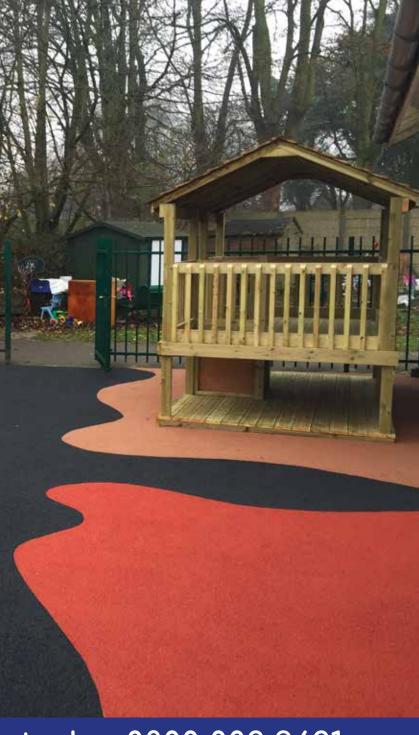

# Wet Pour Rubber playground surfaces

Our wet-pour rubber surface is hugely popular in education establishments across the UK as it provides an impact absorbing surface and makes the area a safer place in which to play.

All the schools and nurseries we work with have loved the fact that surfaces can be laid in many colours and designs.

We've created hopscotch grids and racetracks to give children stimulation for active play and the chance to hone fine motor skills and coordination as they enjoy brightly coloured flooring activities.