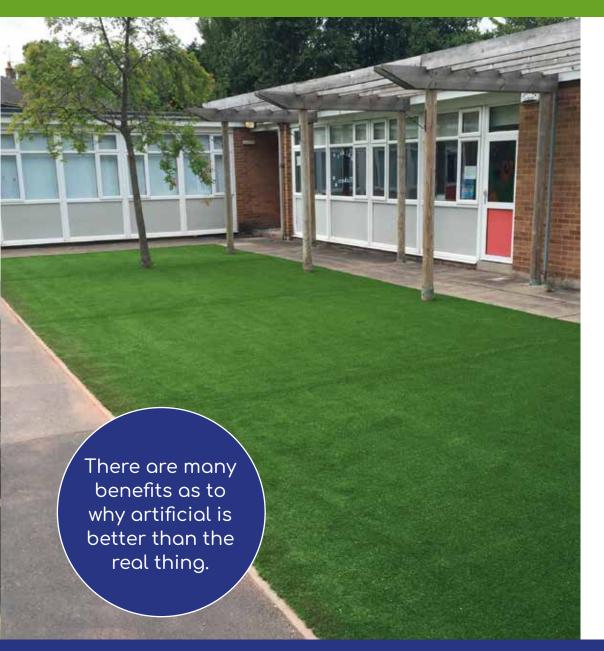

### Artificial Grass play area surfaces

A growing number of UK schools and nurseries are creating artificial grass play areas for their pupils. There are many benefits as to why artificial is better than the real thing.

Made from synthetic materials designed to imitate the look and feel of natural grass, this surfacing is incredibly low-maintenance with very high durability.

Unlike natural grass, synthetic turf does not require watering, mowing, or fertilizing, making it a convenient option for busy playgrounds. The surface can be used in all weather conditions, providing a consistent playing surface year-round – even during the wet winter term!